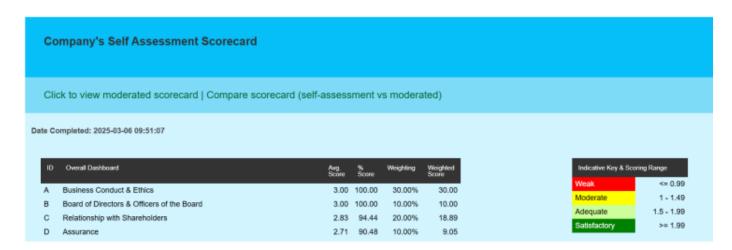

Date Completed: 2025-03-06 09:51:07

|     | Overall Dashboard                                                                                                 |                                        |                            | Avg.<br>Score | %<br>Score | Weighting | Weighte<br>Score |
|-----|-------------------------------------------------------------------------------------------------------------------|----------------------------------------|----------------------------|---------------|------------|-----------|------------------|
| A   | Business Conduct & Ethics                                                                                         |                                        |                            | 3.00          | 100.00     | 30.00%    | 30.0             |
| В   | Board of Directors & Officers of the Board                                                                        |                                        |                            | 3.00          | 100.00     | 10.00%    | 10.              |
| С   | Relationship with Shareholders                                                                                    |                                        |                            | 2.83          | 94.44      | 20.00%    | 18.              |
| D   | Assurance                                                                                                         |                                        |                            | 2.71          | 90.48      | 10.00%    | 9.               |
| _   | Transparency                                                                                                      |                                        |                            | 2.67          | 88.89      | 20.00%    | 17.              |
| E   | ,                                                                                                                 |                                        |                            |               |            | 40.000/   | 10               |
| F   | Sustainability  KIHTED TOTAL OF CORPORATE COMPLIANCE SCORE                                                        |                                        |                            | 3.00          | 100.00     | 10.00%    |                  |
| F   | Sustainability                                                                                                    | Max.<br>Score<br>Avaliable<br>(Points) | Total<br>Score<br>(Points) | 3.00          | 100.00     | 10.00%    | 95.              |
| WEI | Sustainability  IGHTED TOTAL OF CORPORATE COMPLIANCE SCORE                                                        | Score<br>Available                     | Score                      | 3.00          | 100.00     | 10.00%    |                  |
| WEI | Sustainability  KGHTED TOTAL OF CORPORATE COMPLIANCE SCORE  Business Conduct & Ethics (2 Consolidated Principles) | Score<br>Available<br>(Points)         | Score<br>(Points)          | 3.00          | 100.00     | 10.00%    |                  |

 Weak
 <= 0.99</td>

 Moderate
 1 - 1.49

 Adequate
 1.5 - 1.99

 Satisfactory
 >= 1.99

Anti-Corruption Commitment & Policies 2.4